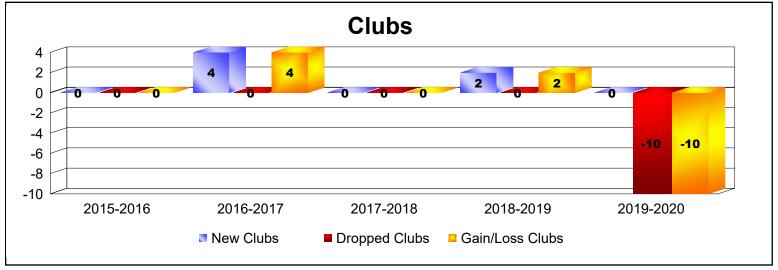

| Year      | New<br>Clubs | Dropped<br>Clubs | Gain/<br>Loss<br>Clubs | New<br>Members | Charter<br>Members | Reinstate<br>Members | Transfer<br>Members | Total<br>Member<br>Added | Total<br>Members<br>Dropped | Gain/<br>Loss<br>Members |
|-----------|--------------|------------------|------------------------|----------------|--------------------|----------------------|---------------------|--------------------------|-----------------------------|--------------------------|
| 2015-2016 | 0            | 0                | 0                      | 142            | 2                  | 15                   | 20                  | 179                      | -190                        | -11                      |
| 2016-2017 | 4            | 0                | 4                      | 256            | 106                | 2                    | 10                  | 374                      | -234                        | 140                      |
| 2017-2018 | 0            | 0                | 0                      | 175            | 4                  | 18                   | 18                  | 215                      | -272                        | -57                      |
| 2018-2019 | 2            | 0                | 2                      | 125            | 49                 | 6                    | 14                  | 194                      | -248                        | -54                      |
| 2019-2020 | 0            | -10              | -10                    | 69             | 1                  | 11                   | 12                  | 93                       | -265                        | -172                     |
| Average   | 1            | -2               | -1                     | 153            | 32                 | 10                   | 15                  | 211                      | -242                        | -31                      |