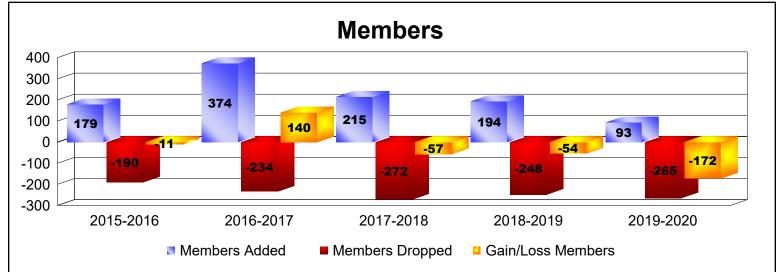

| Year      | New<br>Clubs | Dropped<br>Clubs | Gain/<br>Loss<br>Clubs | New<br>Members | Charter<br>Members | Reinstate<br>Members | Transfer<br>Members | Total<br>Member<br>Added | Total<br>Members<br>Dropped | Gain/<br>Loss<br>Members |
|-----------|--------------|------------------|------------------------|----------------|--------------------|----------------------|---------------------|--------------------------|-----------------------------|--------------------------|
| 2015-2016 | 0            | 0                | 0                      | 142            | 2                  | 15                   | 20                  | 179                      | -190                        | -11                      |
| 2016-2017 | 4            | 0                | 4                      | 256            | 106                | 2                    | 10                  | 374                      | -234                        | 140                      |
| 2017-2018 | 0            | 0                | 0                      | 175            | 4                  | 18                   | 18                  | 215                      | -272                        | -57                      |
| 2018-2019 | 2            | 0                | 2                      | 125            | 49                 | 6                    | 14                  | 194                      | -248                        | -54                      |
| 2019-2020 | 0            | -10              | -10                    | 69             | 1                  | 11                   | 12                  | 93                       | -265                        | -172                     |
| Average   | 1            | -2               | -1                     | 153            | 32                 | 10                   | 15                  | 211                      | -242                        | -31                      |