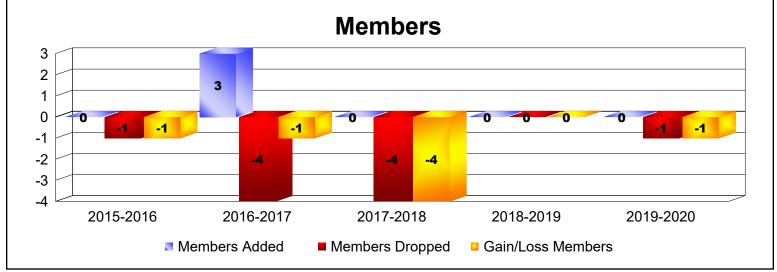

MBR0065 Page 1 of 2 7/7/2020 3:45:22AM

| Year      | New<br>Clubs | Dropped<br>Clubs | Gain/<br>Loss<br>Clubs | New<br>Members | Charter<br>Members | Reinstate<br>Members | Transfer<br>Members | Total<br>Member<br>Added | Total<br>Members<br>Dropped | Gain/<br>Loss<br>Members |
|-----------|--------------|------------------|------------------------|----------------|--------------------|----------------------|---------------------|--------------------------|-----------------------------|--------------------------|
| 2015-2016 | 0            | 0                | 0                      | 0              | 0                  | 0                    | 0                   | 0                        | -1                          | -1                       |
| 2016-2017 | 0            | 0                | 0                      | 3              | 0                  | 0                    | 0                   | 3                        | -4                          | -1                       |
| 2017-2018 | 0            | 0                | 0                      | 0              | 0                  | 0                    | 0                   | 0                        | -4                          | -4                       |
| 2018-2019 | 0            | 0                | 0                      | 0              | 0                  | 0                    | 0                   | 0                        | 0                           | 0                        |
| 2019-2020 | 0            | 0                | 0                      | 0              | 0                  | 0                    | 0                   | 0                        | -1                          | -1                       |
| Average   | 0            | 0                | 0                      | 1              | 0                  | 0                    | 0                   | 1                        | -2                          | -1                       |